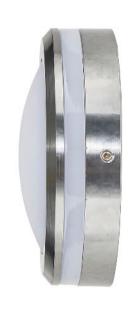

## Titanium Aluminium Step Lights

## PRODUCT SPECIFICATIONS

Name: Nava

Material: Aluminium

Colour: Titanium

**IP Rating: IP65** 

Lamp Base: Built in LED

**CRI:** ≥80

Cable Length: 200mm