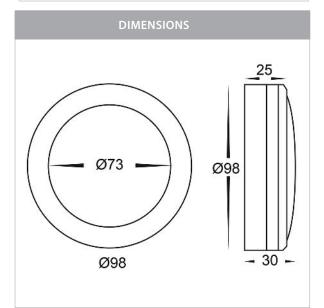

## **Product Ordering**

| IMAGE | PART NUMBER      | COLOURTEMP | LUMENS | INPUT    | BEAM ANGLE | INCLUDED LED    |
|-------|------------------|------------|--------|----------|------------|-----------------|
|       | HV2960C-TTM-240V | 5500k      | 400lm  | 240v AC  | 120°       | 5w Built in LED |
|       | HV2960W-TTM-240V | 3000k      | 360lm  |          |            |                 |
|       | HV2960C-TTM-12V  | 5500k      | 400lm  | - 12v DC | 120°       | 5w Built in LED |
|       | HV2960W-TTM-12V  | 3000k      | 360lm  |          |            |                 |