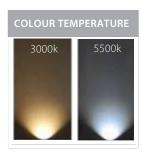

## **Product Ordering**

| IMAGE | PART NUMBER      | COLOURTEMP | LUMENS | INPUT    | BEAM ANGLE | INCLUDED LED    |
|-------|------------------|------------|--------|----------|------------|-----------------|
|       | HV2960C-TTM-240V | 5500k      | 400lm  | 240v AC  | 120°       | 5w Built in LED |
|       | HV2960W-TTM-240V | 3000k      | 360lm  |          |            |                 |
|       | HV2960C-TTM-12V  | 5500k      | 400lm  | - 12v DC | 120°       | 5w Built in LED |
|       | HV2960W-TTM-12V  | 3000k      | 360lm  |          |            |                 |