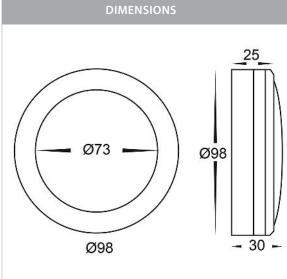

## Name: Nava

Material: Aluminium Colour: Poly powder coated black IP Rating: IP65 Lamp Base: Built in LED CRI: ≥80 Cable Length: 200mm Wiring: Parallel Dimmable: No Warranty: 2 Years Replacement\*\*

|   | COLOUR TEMPERATURE | IP RATING                              | APPROVALS |  |  |
|---|--------------------|----------------------------------------|-----------|--|--|
| / | 3000k 5500k        | IP65<br>INDOOR/OUTDOOR<br>WEATHERPROOF |           |  |  |

## **Product Ordering**

| IMAGE | PART NUMBER      | COLOURTEMP | LUMENS | INPUT         | BEAM ANGLE | INCLUDED LED    |
|-------|------------------|------------|--------|---------------|------------|-----------------|
|       | HV2960C-BLK-240V | 5500k      | 400lm  | - 240v AC     | 120°       | 5w Built in LED |
|       | HV2960W-BLK-240V | 3000k      | 360lm  |               |            |                 |
|       | HV2960C-BLK-12V  | 5500k      | 400lm  | – 12v DC 120° | 120°       | 5w Built in LED |
|       | HV2960W-BLK-12V  | 3000k      | 360lm  |               |            |                 |