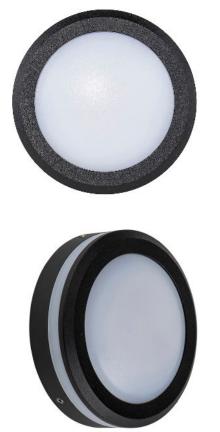

## Name: Nava

Material: Aluminium Colour: Poly powder coated black IP Rating: IP65 Lamp Base: Built in LED CRI: ≥80 Cable Length: 200mm Wiring: Parallel Dimmable: No Warranty: 2 Years Replacement\*\*

|   | COLOUR TEMPERATURE | IP RATING                              | APPROVALS |  |  |
|---|--------------------|----------------------------------------|-----------|--|--|
| / | 3000k 5500k        | IP65<br>INDOOR/OUTDOOR<br>WEATHERPROOF |           |  |  |

## **Product Ordering**

| IMAGE | PART NUMBER      | COLOURTEMP | LUMENS | INPUT         | BEAM ANGLE | INCLUDED LED    |
|-------|------------------|------------|--------|---------------|------------|-----------------|
|       | HV2960C-BLK-240V | 5500k      | 400lm  | - 240v AC     | 120°       | 5w Built in LED |
|       | HV2960W-BLK-240V | 3000k      | 360lm  |               |            |                 |
|       | HV2960C-BLK-12V  | 5500k      | 400lm  | – 12v DC 120° | 120°       | 5w Built in LED |
|       | HV2960W-BLK-12V  | 3000k      | 360lm  |               |            |                 |