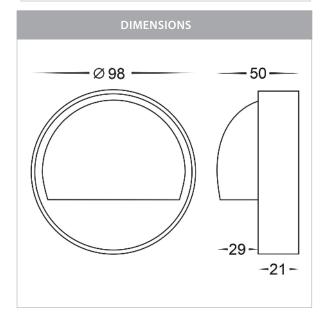

## PRODUCT SPECIFICATIONS

Name: Pinta

Material: Aluminium

**Colour:** Poly powder coated black

**IP Rating:** IP65

Lamp Base: G9, G4 or Built in LED

**CRI:** ≥80

Cable Length: 200mm (HV2923 + HV2924 only)