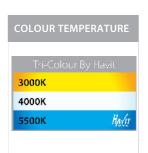

## **Product Ordering**

| IMAGE | PART NUMBER | COLOURTEMP              | LUMENS                  | INPUT   | BEAM ANGLE | INCLUDED LED                           |
|-------|-------------|-------------------------|-------------------------|---------|------------|----------------------------------------|
|       | HV2921      | N/A                     | N/A                     | 240v AC | N/A        | G9 25w Max<br>No Globe Supplied        |
|       | HV2922      | N/A                     | N/A                     | 12v DC  | N/A        | G4 20w Max<br>No Globe Supplied        |
|       | HV2923T     | 3000k<br>4000k<br>5500k | 160lm<br>170lm<br>180lm | 240v AC | 120°       | <b>TRI Colour</b><br>2.3w Built in LED |
|       | HV2924T     | 3000k<br>4000k<br>5500k | 160lm<br>170lm<br>180lm | 12v DC  | 120°       | <b>TRI Colour</b><br>2.3w Built in LED |