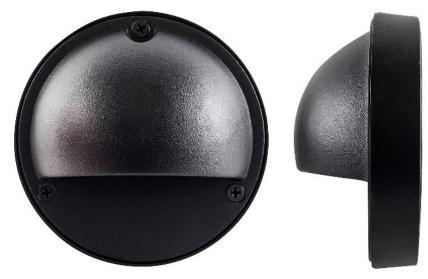

## PRODUCT SPECIFICATIONS

Name: Pinta

Material: Aluminium

**Colour:** Poly powder coated black

**IP Rating:** IP65

Lamp Base: G9, G4 or Built in LED

**CRI:** ≥80

Cable Length: 200mm (HV2923 + HV2924 only)

## **Product Ordering**

| IMAGE | PART NUMBER | COLOURTEMP              | LUMENS                  | INPUT   | BEAM ANGLE | INCLUDED LED                           |
|-------|-------------|-------------------------|-------------------------|---------|------------|----------------------------------------|
|       | HV2921      | N/A                     | N/A                     | 240v AC | N/A        | G9 25w Max<br>No Globe Supplied        |
|       | HV2922      | N/A                     | N/A                     | 12v DC  | N/A        | G4 20w Max<br>No Globe Supplied        |
|       | HV2923T     | 3000k<br>4000k<br>5500k | 160lm<br>170lm<br>180lm | 240v AC | 120°       | <b>TRI Colour</b><br>2.3w Built in LED |
|       | HV2924T     | 3000k<br>4000k<br>5500k | 160lm<br>170lm<br>180lm | 12v DC  | 120°       | <b>TRI Colour</b><br>2.3w Built in LED |