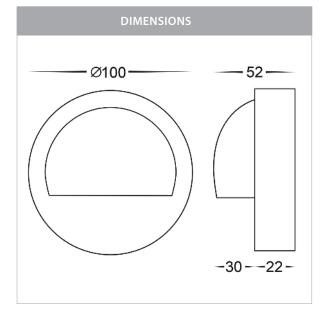

## Antique Brass Step Lights with Eyelid

## PRODUCT SPECIFICATIONS

Name: Pinta

**Material:** Solid Brass

**Colour:** Antique Brass

**IP Rating: IP65** 

Lamp Base: G9, G4 or Built in LED

**CRI:** ≥80

Cable Length: 200mm