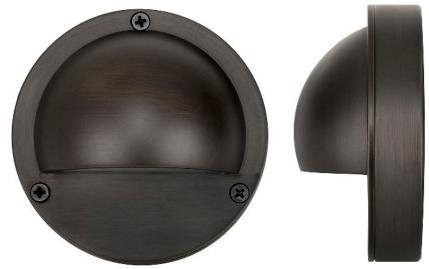

## Antique Brass Step Lights with Eyelid

## PRODUCT SPECIFICATIONS

Name: Pinta

**Material:** Solid Brass

**Colour:** Antique Brass

**IP Rating: IP65** 

Lamp Base: G9, G4 or Built in LED

**CRI:** ≥80

Cable Length: 200mm