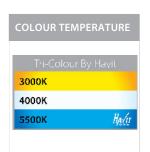

## **Product Ordering**

| IMAGE | PART NUMBER | COLOURTEMP              | LUMENS                  | INPUT   | BEAM ANGLE | INCLUDED LED                           |
|-------|-------------|-------------------------|-------------------------|---------|------------|----------------------------------------|
|       | HV2901-AB   | N/A                     | N/A                     | 240v AC | N/A        | G9 25w Max<br>No Globe Supplied        |
|       | HV2902-AB   | N/A                     | N/A                     | 12v DC  | N/A        | G4 20w Max<br>No Globe Supplied        |
|       | HV2903T-AB  | 3000k<br>4000k<br>5500k | 160lm<br>170lm<br>180lm | 240v AC | 120°       | <b>TRI Colour</b><br>2.3w Built in LED |
|       | HV2904T-AB  | 3000k<br>4000k<br>5500k | 160lm<br>170lm<br>180lm | 12v DC  | 120°       | <b>TRI Colour</b><br>2.3w Built in LED |