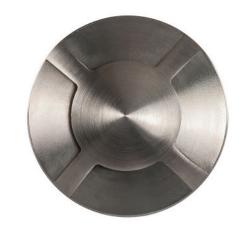

## 316 Stainless Steel Round Driveway Light

## PRODUCT SPECIFICATIONS

Name: Viale

Material: 316 Stainless Steel

**Colour:** Stainless Steel

IP Rating: IP65
IK Rating: IK10
Trafficable: 500kg
Lamp Base: MR16

**CRI:** ≥80

Cable Length: 300mm

Wiring: Parallel **Dimmable:** No