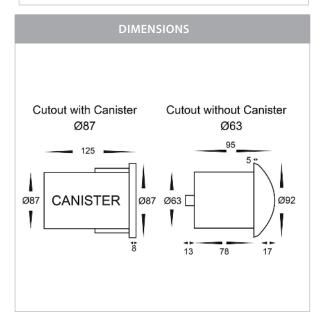

## PRODUCT SPECIFICATIONS

Name: Viale

Material: 316 Stainless Steel

**Colour:** Stainless Steel

IP Rating: IP65
IK Rating: IK10
Trafficable: 500kg
Lamp Base: MR16

**CRI:** ≥80

Cable Length: 300mm

Wiring: Parallel **Dimmable:** No