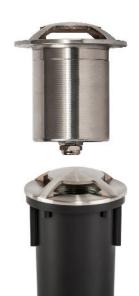

## PRODUCT SPECIFICATIONS

Name: Viale

Material: 316 Stainless Steel

**Colour:** Stainless Steel

IP Rating: IP65
IK Rating: IK10
Trafficable: 500kg
Lamp Base: MR16

**CRI:** ≥80

Cable Length: 300mm

Wiring: Parallel **Dimmable:** No

## **Product Ordering**

| IMAGE | PART NUMBER | COLOURTEMP              | LUMENS                  | INPUT  | BEAM ANGLE | INCLUDED LED                     |
|-------|-------------|-------------------------|-------------------------|--------|------------|----------------------------------|
|       | HV19092T    | 3000K<br>4000K<br>5500K | 270lm<br>285lm<br>300lm | 12v DC | 120°       | <b>Tri-Colour</b><br>5w MR16 LED |