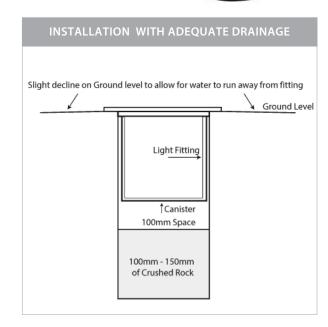

## PRODUCT SPECIFICATIONS

Name: Viale

Material: 316 Stainless Steel

**Colour:** Stainless Steel

IP Rating: IP65
IK Rating: IK10
Trafficable: 500kg
Lamp Base: MR16

**CRI:** ≥80

Cable Length: 300mm

Wiring: Parallel **Dimmable:** No