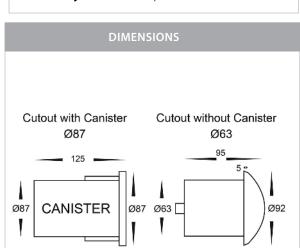

## PRODUCT SPECIFICATIONS

Name: Viale

Material: 316 Stainless Steel

**Colour:** Stainless Steel

IP Rating: IP65
IK Rating: IK10
Trafficable: 500kg
Lamp Base: MR16

**CRI:** ≥80

Cable Length: 300mm

Wiring: Parallel **Dimmable:** No