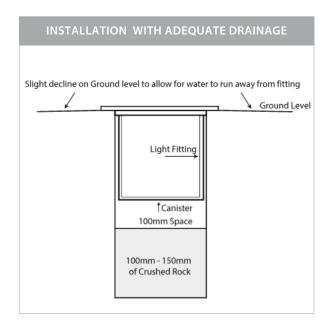

## PRODUCT SPECIFICATIONS

Name: Viale

Material: 316 Stainless Steel

**Colour:** Stainless Steel

IP Rating: IP65
IK Rating: IK10
Trafficable: 500kg
Lamp Base: MR16

**CRI:** ≥80

Cable Length: 300mm

Wiring: Parallel **Dimmable:** No