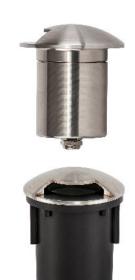

## 316 Stainless Steel Round Driveway Light

## PRODUCT SPECIFICATIONS

Name: Viale

Material: 316 Stainless Steel

**Colour:** Stainless Steel

IP Rating: IP65
IK Rating: IK10
Trafficable: 500kg
Lamp Base: MR16

**CRI:** ≥80

Cable Length: 300mm

Wiring: Parallel **Dimmable:** No