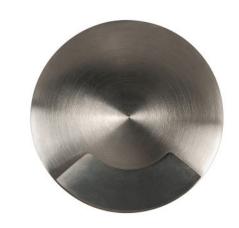

## 316 Stainless Steel Round Driveway Light

## PRODUCT SPECIFICATIONS

Name: Viale

Material: 316 Stainless Steel

**Colour:** Stainless Steel

IP Rating: IP65
IK Rating: IK10
Trafficable: 500kg
Lamp Base: MR16

**CRI:** ≥80

Cable Length: 300mm

Wiring: Parallel **Dimmable:** No