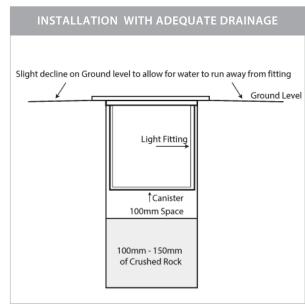

## PRODUCT SPECIFICATIONS

Name: Ollo

Material: 316 Stainless Steel

Colour: Poly powder coated black face

IP Rating: IP65
IK Rating: IK10
Trafficable: 500kg
Lamp Base: MR16

**CRI:** ≥80

Cable Length: 300mm

Wiring: Parallel **Dimmable:** No