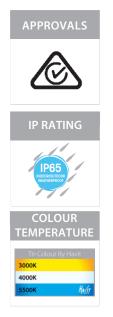

## PRODUCT SPECIFICATIONS

Name: Ollo

Material: 316 Stainless Steel

Colour: Poly powder coated black face

IP Rating: IP65
IK Rating: IK10
Trafficable: 500kg
Lamp Base: MR16

**CRI:** ≥80

Cable Length: 300mm

Wiring: Parallel **Dimmable:** No

## **Product Ordering**

| IMAGE | PART NUMBER  | COLOURTEMP              | LUMENS                  | INPUT  | BEAM ANGLE | INCLUDED LED                     |
|-------|--------------|-------------------------|-------------------------|--------|------------|----------------------------------|
|       | HV19022T-BLK | 3000K<br>4000K<br>5500K | 270lm<br>285lm<br>300lm | 12v DC | 120°       | <b>Tri-Colour</b><br>5w MR16 LED |