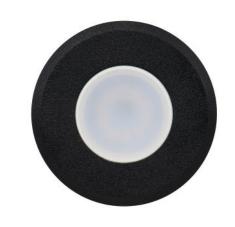

## Stainless Steel Black Round Inground or Wall Light

## PRODUCT SPECIFICATIONS

Name: Ollo

Material: 316 Stainless Steel

Colour: Poly powder coated black face

IP Rating: IP65
IK Rating: IK10
Trafficable: 500kg
Lamp Base: MR16

**CRI:** ≥80

Cable Length: 300mm

Wiring: Parallel **Dimmable:** No