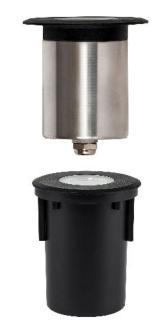

## Stainless Steel Black Round Inground or Wall Light

## PRODUCT SPECIFICATIONS

Name: Ollo

Material: 316 Stainless Steel

Colour: Poly powder coated black face

IP Rating: IP65
IK Rating: IK10
Trafficable: 500kg
Lamp Base: MR16

**CRI:** ≥80

Cable Length: 300mm

Wiring: Parallel **Dimmable:** No