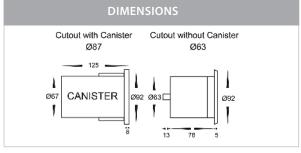

## PRODUCT SPECIFICATIONS

Name: Ollo

Material: 316 Stainless Steel

Colour: Poly powder coated black face

IP Rating: IP65
IK Rating: IK10
Trafficable: 500kg
Lamp Base: MR16

**CRI:** ≥80

Cable Length: 300mm

Wiring: Parallel **Dimmable:** No