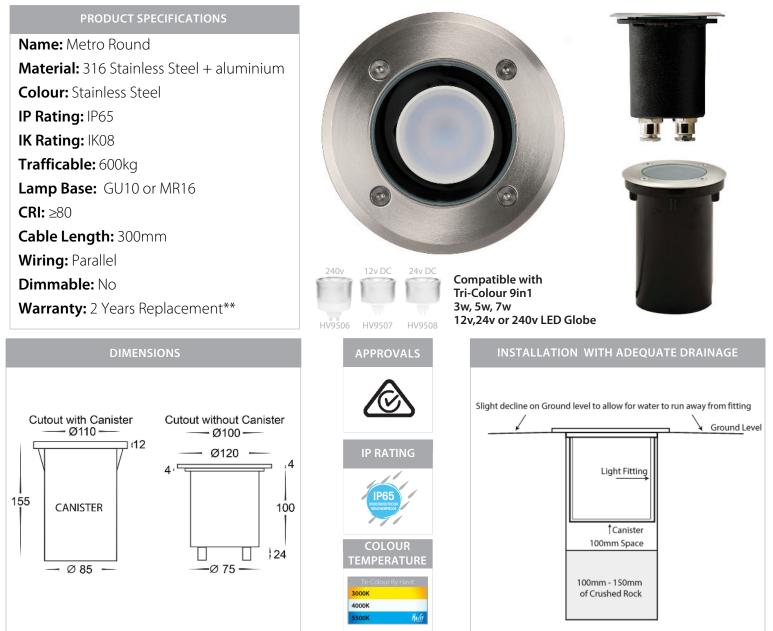

## 316 Stainless Steel Round Inground Lights

## **Product Ordering**

| IMAGE | PART NUMBER | COLOUR TEMP             | LUMENS                  | INPUT   | BEAM ANGLE | INCLUDED LED              |
|-------|-------------|-------------------------|-------------------------|---------|------------|---------------------------|
|       | HV1801T     | 3000K<br>4000K<br>5500K | 270lm<br>285lm<br>300lm | 12v DC  | 120°       | Tri-Colour<br>5w MR16 LED |
|       | HV1806T     | 3000K<br>4000K<br>5500K | 270lm<br>285lm<br>300lm | 240V AC | 120°       | Tri-Colour<br>5w GU10 LED |

12v DC models must be used with suitable 12v DC LED Driver

\* Lumen output measured at source

\*\* See Warranty Terms and Conditions for more information

For more information contact Havit Lighting

ADDRESS: 143 Beauchamp Road Matraville NSW 2036 Australia 
 Tel:
 02 9381 8300