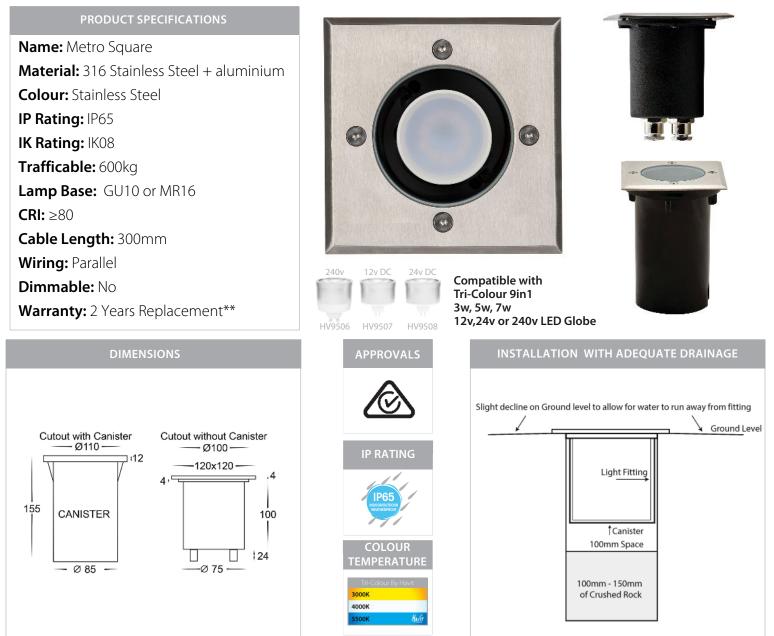

## 316 Stainless Steel Square Inground Lights

## **Product Ordering**

| IMAGE | PART NUMBER | COLOUR TEMP             | LUMENS                  | INPUT   | BEAM ANGLE | INCLUDED LED              |
|-------|-------------|-------------------------|-------------------------|---------|------------|---------------------------|
|       | HV1701T     | 3000K<br>4000K<br>5500K | 270lm<br>285lm<br>300lm | 12v DC  | 120°       | Tri-Colour<br>5w MR16 LED |
|       | HV1706T     | 3000K<br>4000K<br>5500K | 270lm<br>285lm<br>300lm | 240V AC | 120°       | Tri-Colour<br>5w GU10 LED |

12v DC models must be used with suitable 12v DC LED Driver

\* Lumen output measured at source

\*\* See Warranty Terms and Conditions for more information

For more information contact Havit Lighting

ADDRESS: 143 Beauchamp Road Matraville NSW 2036 Australia 
 Tel:
 02 9381 8300