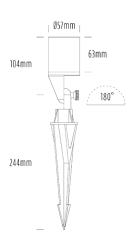

## **Turbo Spike MR16 LED**

| SPECIFICATIONS        |                         |
|-----------------------|-------------------------|
| Product Code          | AQL-450                 |
| Family                | Hydra                   |
| Construction Material | Solid Cast Brass        |
| Cable                 | 1m Figure 8 Twin Core   |
| IP Rating             | IP65                    |
| Warranty              | 5 Year Aqualux Warranty |

| CONFIGURED OPTIONS |                |  |
|--------------------|----------------|--|
| Variant Code       | AQL-450-B2M    |  |
| Body Colour        | Black          |  |
| Control Gear       | MR16           |  |
| Dimming            | Lamp Dependant |  |

## **INTRODUCTION**

The AQL-450 "TURBO" Spike is a new adjustable spot light perfect for lighting projects of every budget. Manufactured from solid cast brass and finished in a durable, textured black powder coat, the AQL-450 is useful wherever a spike spot is needed. The included Aqualux 4W LED globe comes pre-installed allowing rapid installation and setup.