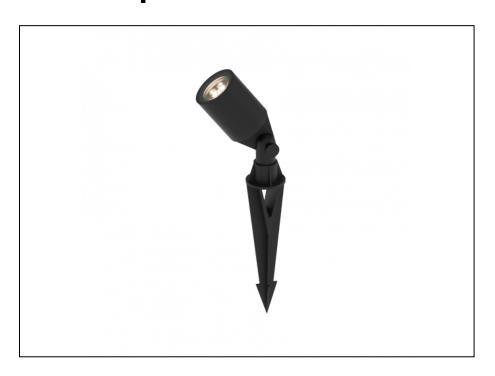

## **INTRODUCTION**

The AQL-450 "TURBO" Spike is a new adjustable spot light perfect for lighting projects of every budget. Manufactured from solid cast brass and finished in a durable, textured black powder coat, the AQL-450 is useful wherever a spike spot is needed. The included Aqualux 4W LED globe comes pre-installed allowing rapid installation and setup.