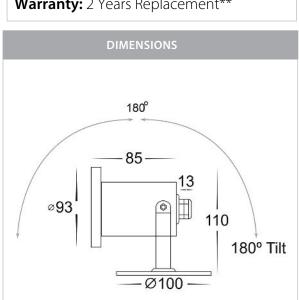

**Installation Depth:** Up to 1000mm

Wiring: Parallel Dimmable: No

Warranty: 2 Years Replacement\*\*

12v DC HV9507 HV9508

Compatible with Tri-Colour 9in1 3w, 5w, 7w 12v or 24v LED Globe