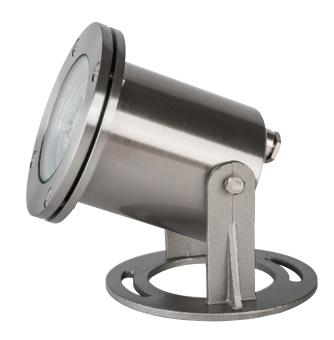

## 316 Stainless Steel Pond Light

## PRODUCT SPECIFICATIONS

Name: Onder

Material: 316 Stainless Steel

Colour: Stainless Steel

**IP Rating: IP68** 

Lamp Base: MR16

**CRI:** ≥80

Cable Length: 6000mm