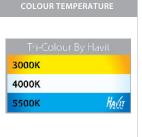

## **Product Ordering**

| ı | IMAGE | PART NUMBER      | COLOURTEMP              | LUMENS                  | INPUT   | BEAM ANGLE | INCLUDED LED                          |
|---|-------|------------------|-------------------------|-------------------------|---------|------------|---------------------------------------|
|   |       | HV1622T-BLK-240V | 3000K<br>4000K<br>5500K | 860lm<br>915lm<br>970lm | 240V AC | 120°       | <b>Tri-Colour</b><br>12w Built in LED |
|   |       | HV1622T-BLK-12V  | 3000K<br>4000K<br>5500K | 860lm<br>915lm<br>970lm | 12v DC  | 120°       | <b>Tri-Colour</b><br>12w Built in LED |