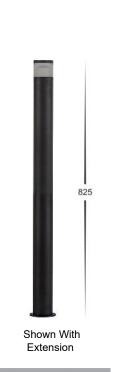

## Aluminium Black Bollard Lights

## PRODUCT SPECIFICATIONS

Name: Highlite

Material: Aluminium

**Colour:** Poly powder coated black

**IP Rating: IP65** 

Lamp Base: Built in LED

**CRI:** ≥80

Cable Length: 2000mm