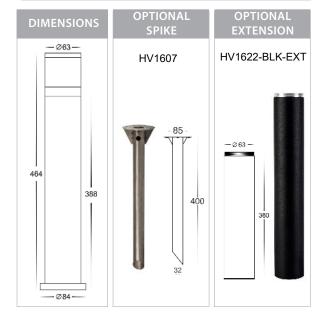

## Aluminium Black Bollard Lights

## PRODUCT SPECIFICATIONS

Name: Highlite

Material: Aluminium

**Colour:** Poly powder coated black

**IP Rating: IP65** 

Lamp Base: Built in LED

**CRI:** ≥80

Cable Length: 2000mm