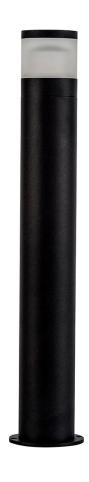

## Aluminium Black Bollard Lights

## PRODUCT SPECIFICATIONS

Name: Highlite

Material: Aluminium

**Colour:** Poly powder coated black

**IP Rating: IP65** 

Lamp Base: Built in LED

**CRI:** ≥80

Cable Length: 2000mm