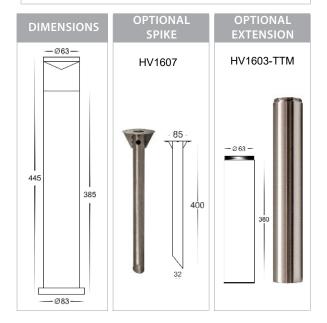

## Titanium Aluminium Bollard Lights

## PRODUCT SPECIFICATIONS

Name: Highlite

Material: Aluminium

Colour: Titanium

**IP Rating: IP54** 

Lamp Base: GU10 or MR16

**CRI:** ≥80

Cable Length: 2000mm

Wiring: Parallel

Dimmable: No

Warranty: 2 Years Replacement\*\*