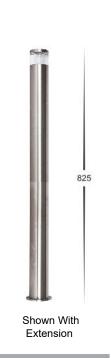

## Titanium Aluminium Bollard Lights

## PRODUCT SPECIFICATIONS

Name: Highlite

Material: Aluminium

Colour: Titanium

**IP Rating: IP54** 

Lamp Base: GU10 or MR16

**CRI:** ≥80

Cable Length: 2000mm

Wiring: Parallel

Dimmable: No

Warranty: 2 Years Replacement\*\*