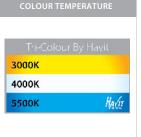

## **Product Ordering**

|  | IMAGE | PART NUMBER | COLOURTEMP              | LUMENS                  | INPUT   | BEAM ANGLE | INCLUDED LED                     |
|--|-------|-------------|-------------------------|-------------------------|---------|------------|----------------------------------|
|  |       | HV1601T-TTM | 3000K<br>4000K<br>5500K | 270lm<br>285lm<br>300lm | 240V AC | 120°       | <b>Tri-Colour</b><br>5w GU10 LED |
|  |       | HV1602T-TTM | 3000K<br>4000K<br>5500K | 270lm<br>285lm<br>300lm | 12v DC  | 120°       | Tri-Colour<br>5w MR16 LED        |