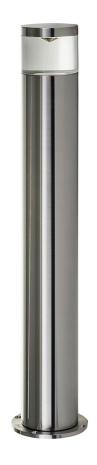

## Titanium Aluminium Bollard Lights

## PRODUCT SPECIFICATIONS

Name: Highlite

Material: Aluminium

Colour: Titanium

**IP Rating: IP54** 

Lamp Base: GU10 or MR16

**CRI:** ≥80

Cable Length: 2000mm