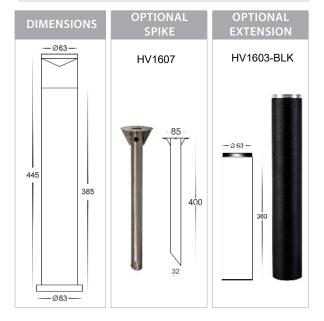

## Aluminium Black Bollard Lights

## PRODUCT SPECIFICATIONS

Name: Highlite

Material: Aluminium

**Colour:** Poly powder coated black

**IP Rating: IP54** 

Lamp Base: GU10 or MR16

**CRI:** ≥80

Cable Length: 2000mm