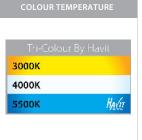

## **Product Ordering**

| IMAGE | PART NUMBER | COLOURTEMP              | LUMENS                  | INPUT   | BEAM ANGLE | INCLUDED LED                     |
|-------|-------------|-------------------------|-------------------------|---------|------------|----------------------------------|
|       | HV1601T-BLK | 3000K<br>4000K<br>5500K | 270lm<br>285lm<br>300lm | 240V AC | 120°       | <b>Tri-Colour</b><br>5w GU10 LED |
|       | HV1602T-BLK | 3000K<br>4000K<br>5500K | 270lm<br>285lm<br>300lm | 12v DC  | 120°       | Tri-Colour<br>5w MR16 LED        |