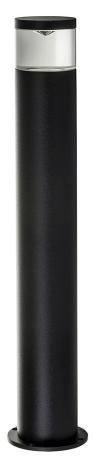

## Aluminium Black Bollard Lights

## PRODUCT SPECIFICATIONS

Name: Highlite

Material: Aluminium

**Colour:** Poly powder coated black

**IP Rating: IP54** 

Lamp Base: GU10 or MR16

**CRI:** ≥80

Cable Length: 2000mm