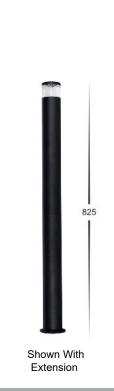

## Aluminium Black Bollard Lights

## PRODUCT SPECIFICATIONS

Name: Highlite

Material: Aluminium

**Colour:** Poly powder coated black

**IP Rating: IP54** 

Lamp Base: GU10 or MR16

**CRI:** ≥80

Cable Length: 2000mm