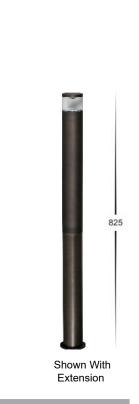

## Antique Brass Bollard Lights

Name: Highlite

Material: Solid Brass

Colour: Antique Brass finish

**IP Rating:** IP54

Lamp Base: GU10 or MR16

**CRI:** ≥80

Cable Length: 2000mm

12v DC models must be used with suitable 12v DC LED Driver

\* Lumen output measured at source

\*\* See Warranty Terms and Conditions for more information

Tel: 02 9381 8300 Fax: 02 9666 8881 Email: sales@havit.com.au web: www.havit.com.au