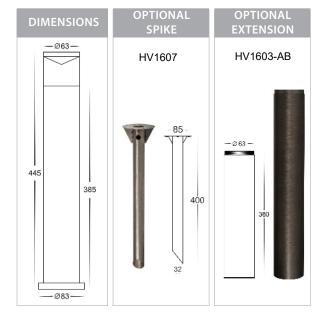

## Antique Brass Bollard Lights

Name: Highlite

Material: Solid Brass

Colour: Antique Brass finish

**IP Rating:** IP54

Lamp Base: GU10 or MR16

**CRI:** ≥80

Cable Length: 2000mm

12v DC models must be used with suitable 12v DC LED Driver

\* Lumen output measured at source

\*\* See Warranty Terms and Conditions for more information

Tel: 02 9381 8300 Fax: 02 9666 8881 Email: sales@havit.com.au web: www.havit.com.au