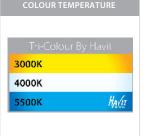

## **Product Ordering**

| IMAGE | PART NUMBER | COLOURTEMP              | LUMENS                  | INPUT   | BEAM ANGLE | INCLUDED LED                     |
|-------|-------------|-------------------------|-------------------------|---------|------------|----------------------------------|
|       | HV1601T-AB  | 3000K<br>4000K<br>5500K | 270lm<br>285lm<br>300lm | 240V AC | 120°       | <b>Tri-Colour</b><br>5w GU10 LED |
|       | HV1602T-AB  | 3000K<br>4000K<br>5500K | 270lm<br>285lm<br>300lm | 12v DC  | 120°       | Tri-Colour<br>5w MR16 LED        |