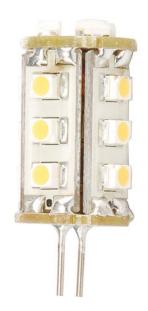

## 1.4w G4 12v DC LED Globe

## **Product Ordering**

| IMAGE | PART NUMBER | COLOURTEMP | LUMENS | INPUT  | BEAM ANGLE | INCLUDED LED |
|-------|-------------|------------|--------|--------|------------|--------------|
|       | HV9523      | 5500k      | 110lm  | 12v DC | 180°       | 1.4w G4 LED  |
|       | HV9529      | 3000k      | 90lm   | 12v DC | 180°       | 1.4w G4 LED  |