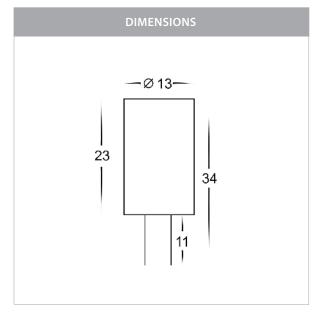

## 1.4w G4 12v DC LED Globe



## PRODUCT SPECIFICATIONS

Material: Plastic

Colour: White

**IP Rating:** IP20

Lamp Base: G4

**CRI:** ≥80

Wiring: Parallel

**Dimmable:** No

Warranty: 2 Years Replacement\*\*











## **Product Ordering**

| IMAGE | PART NUMBER | COLOURTEMP | LUMENS | INPUT  | BEAM ANGLE | INCLUDED LED |
|-------|-------------|------------|--------|--------|------------|--------------|
|       | HV9523      | 5500k      | 110lm  | 12v DC | 180°       | 1.4w G4 LED  |
|       | HV9529      | 3000k      | 90lm   | 12v DC | 180°       | 1.4w G4 LED  |

\* Lumen output measured at source

\*\* See Warranty Terms and Conditions for more information

Tel:

Must be used with a suitable 12v DC LED Driver

ADDRESS: 143 Beauchamp Road Matraville NSW 2036

Australia

Fax: 02 9666 8881 Email: sales@havit.com.au web: www.havit.com.au

02 9381 8300