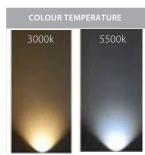

## **Product Ordering**

| IMAGE | PART NUMBER | COLOURTEMP | LUMENS | INPUT  | BEAM ANGLE | INCLUDED LED |
|-------|-------------|------------|--------|--------|------------|--------------|
|       | HV9523      | 5500k      | 110lm  | 12v DC | 180°       | 1.4w G4 LED  |
|       | HV9529      | 3000k      | 90lm   | 12v DC | 180°       | 1.4w G4 LED  |