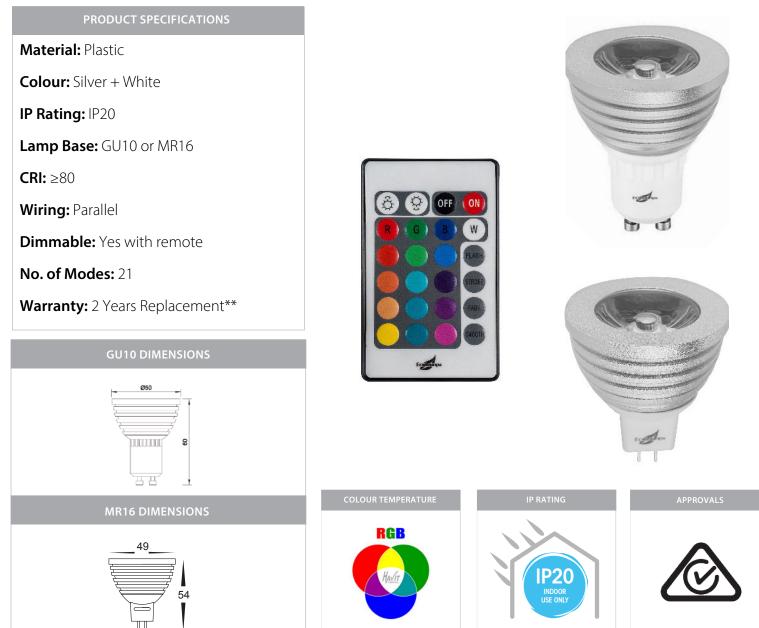

## RGB LED Globe With Remote

## **Product Ordering**

| IMAGE   | PART NUMBER  | COLOUR TEMP | LUMENS | INPUT   | BEAM ANGLE | INCLUDED LED |
|---------|--------------|-------------|--------|---------|------------|--------------|
| Her Her | HV95021-240V | RGB         | 100lm  | 240v AC | 30°        | 5w GU10 LED  |
|         | HV95021-12V  | RGB         | 100lm  | 12v DC  | 30°        | 5w MR16 LED  |