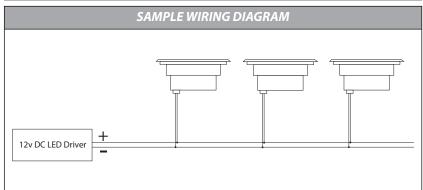

## Split SS316 TRI Colour LED Inground Uplighter













## SAMPLE ADEQUATE DRAINAGE DIAGRAM Slight decline on Ground level to allow for water to run away from fitting Light Fitting 1 Canister 100mm Space 100mm - 150mm of Crushed Rock







| IMAGE | PART<br>NUMBER | COLOUR<br>TEMP          | LUMENS                    | INPUT<br>VOLTAGE | BEAM<br>ANGLE | INCLUDED LED                   |
|-------|----------------|-------------------------|---------------------------|------------------|---------------|--------------------------------|
|       | HV1843T        | 3000k<br>4000k<br>5500k | 900lm<br>1030lm<br>1200lm | 12v DC           | 60°           | TRI Colour<br>Built in 12w LED |
|       |                |                         |                           |                  |               |                                |

HV1843-F-SH

Security face with screw holes to suit HV1843T



143 Beauchamp Road Matraville NSW 2036 Australia Fax: 02 9381 83000 Fax: 02 9666 888 Email: sales@havit.com.a Web: www.havit.com.au