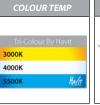

## SAMPLE ADEQUATE DRAINAGE DIAGRAM Slight decline on Ground level to allow for water to run away from fitting Light Fitting 1 Canister 100mm Space 100mm - 150mm of Crushed Rock

| IMAGE | PART<br>NUMBER | COLOUR<br>TEMP          | LUMENS                    | INPUT<br>VOLTAGE | BEAM<br>ANGLE | INCLUDED LED                   |
|-------|----------------|-------------------------|---------------------------|------------------|---------------|--------------------------------|
|       | HV1843T        | 3000k<br>4000k<br>5500k | 900lm<br>1030lm<br>1200lm | 12v DC           | 60°           | TRI Colour<br>Built in 12w LED |
|       |                |                         |                           |                  |               |                                |