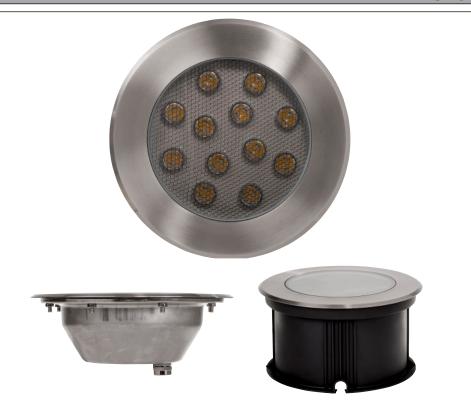

## Split SS316 TRI Colour LED Inground Uplighter

HV1843-F-SH

Security face with screw holes to suit HV1843T

143 Beauchamp Road Matraville NSW 2036 Australia Fax: 02 9381 83000 Fax: 02 9666 888 Email: sales@havit.com.a Web: www.havit.com.au