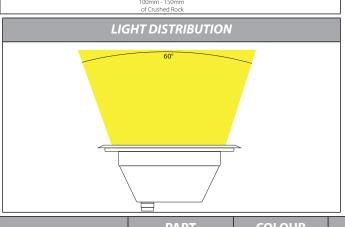

## SAMPLE ADEQUATE DRAINAGE DIAGRAM Slight decline on Ground level to allow for water to run away from fitting Light Fitting 1 Canister 100mm Space 100mm - 150mm of Crushed Rock

| IMAGE | PART<br>NUMBER | COLOUR<br>TEMP          | LUMENS                    | INPUT<br>VOLTAGE | BEAM<br>ANGLE | INCLUDED LED                   |
|-------|----------------|-------------------------|---------------------------|------------------|---------------|--------------------------------|
|       | HV1843T        | 3000k<br>4000k<br>5500k | 900lm<br>1030lm<br>1200lm | 12v DC           | 60°           | TRI Colour<br>Built in 12w LED |
|       |                |                         |                           |                  |               |                                |