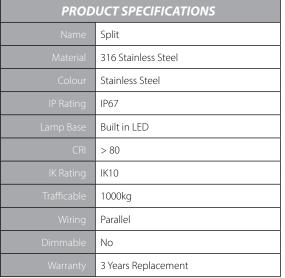

## SAMPLE ADEQUATE DRAINAGE DIAGRAM Slight decline on Ground level to allow for water to run away from fitting Light Fitting 1 Canister 100mm Space 100mm - 150mm of Crushed Rock

| IMAGE | PART<br>NUMBER | COLOUR<br>TEMP          | LUMENS                    | INPUT<br>VOLTAGE | BEAM<br>ANGLE | INCLUDED LED                   |
|-------|----------------|-------------------------|---------------------------|------------------|---------------|--------------------------------|
|       | HV1843T        | 3000k<br>4000k<br>5500k | 900lm<br>1030lm<br>1200lm | 12v DC           | 60°           | TRI Colour<br>Built in 12w LED |
|       |                |                         |                           |                  |               |                                |