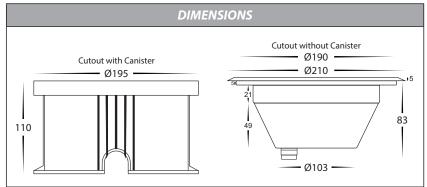

## SAMPLE ADEQUATE DRAINAGE DIAGRAM Slight decline on Ground level to allow for water to run away from fitting Light Fitting 1 Canister 100mm Space 100mm - 150mm of Crushed Rock

| IMAGE | PART<br>NUMBER | COLOUR<br>TEMP          | LUMENS                    | INPUT<br>VOLTAGE | BEAM<br>ANGLE | INCLUDED LED                   |
|-------|----------------|-------------------------|---------------------------|------------------|---------------|--------------------------------|
|       | HV1843T        | 3000k<br>4000k<br>5500k | 900lm<br>1030lm<br>1200lm | 12v DC           | 60°           | TRI Colour<br>Built in 12w LED |
|       |                |                         |                           |                  |               |                                |