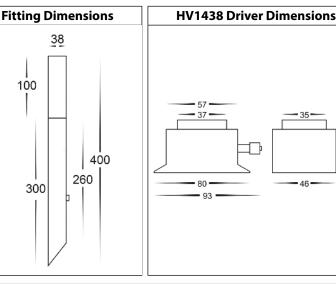

| Lamp Wattage  | 1x 1.5w              |               | 6x 1.5w                                |         |  |  |
| Colour Temp   | 3000k                | 5500k         | 3000k                                  | 5500k   |  |  |
| Lumens        | 90lm                 | 110lm         | 6x 90lm 6x 110lm                       |         |  |  |
| CRI           | > 80                 |               |                                        |         |  |  |
| Wiring        | Parallel             |               |                                        |         |  |  |
| Dimmable      | No                   |               |                                        |         |  |  |
| Warranty      | 3 Years Replacement* |               |                                        |         |  |  |



### **Important Safety Issues:**

- This product must be installed by a gualified electrician according to AS/NZS 3000.
- · Ensure all electrical mains are disconnected before any installation.
- Do not exceed maximum wattage restrictions for globes: 12V MR16 = 20w
- · Modification of this product will void any warranty.
- Havit Lighting does not take responsibility for wrong installation, incorrect use, or use of installation material that does not belong to the system.
- When installing low voltage fittings, Voltage to fitting must be within +or- 5% of voltage required and cannot be installed more than 25m from LED Driver, if not within this allowance warranty will be voided
- All 316 stainless steel fittings must have regular cleaning maintenance to avoid any tea staining from forming