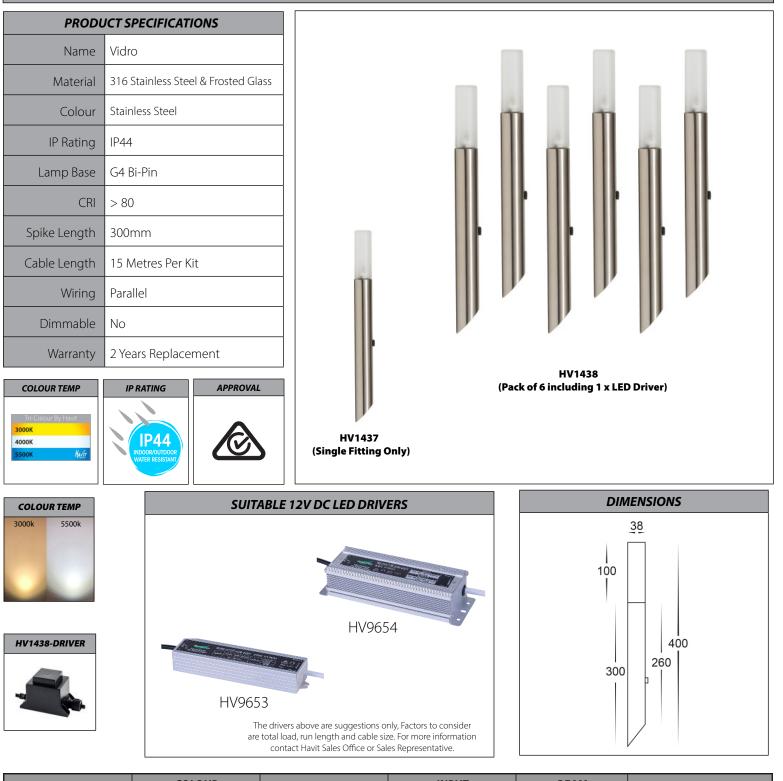

## Vidro 316 Stainless Steel Garden Spike Light

| PART NUMBER | COLOUR<br>TEMP | LUMENS    | INPUT<br>VOLTAGE | BEAM<br>ANGLE | INCLUDED LED              |
|-------------|----------------|-----------|------------------|---------------|---------------------------|
| HV1437C     | 5500K          | 110lm     | 12V DC           | 180°          | 1.5w G4<br>SMD Bi Pin     |
| HV1437W     | 3000K          | 90lm      | 12V DC           | 180°          | 1.5w G4<br>SMD Bi Pin     |
| HV1438C     | 5500K          | 6 x 110lm | 12V DC           | 180°          | 6 x 1.5w G4<br>SMD Bi Pin |
| HV1438W     | 3000K          | 6 x 90lm  | 12V DC           | 180°          | 6 x 1.5w G4<br>SMD Bi Pin |

Di

Warranty Terms & Conditions

HV1437

Must be used with a suitable 12v DC LED Driver