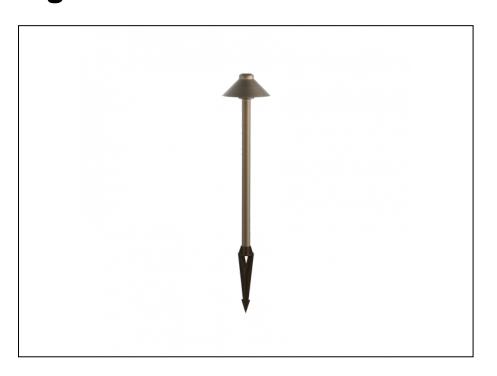

## **Inground Hooded Bollard**

| SPECIFICATIONS        |                                            |
|-----------------------|--------------------------------------------|
| Product Code          | AQL-416                                    |
| Family                | Hydra                                      |
| Construction Material | Solid Cast Brass                           |
| Cable                 | 900mm Aqualux 2-Core Silicone / PTFE Cable |
| IP Rating             | IP65                                       |
| Warranty              | 5 Year Aqualux Warranty                    |

## **INTRODUCTION**

Highly durable construction with 6 x CREE LEDs built in the AQL-416-B3-X00730DCS is a reliable LED bollard designed in the traditional "mushroom" hat style. The brass will further age over time turning darker and taking on a green tinge. 12-24VAC built-in driver allows this to be paired with many of our other fittings.