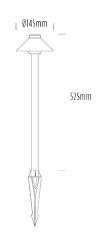

## **Inground Hooded Bollard**

| SPECIFICATIONS        |                                            |
|-----------------------|--------------------------------------------|
| Product Code          | AQL-416                                    |
| Family                | Hydra                                      |
| Construction Material | Solid Cast Brass                           |
| Cable                 | 900mm Aqualux 2-Core Silicone / PTFE Cable |
| IP Rating             | IP65                                       |
| Warranty              | 5 Year Aqualux Warranty                    |

| CONFIGURED OPTIONS |                     |
|--------------------|---------------------|
| Variant Code       | AQL-416-B3Y00730DCS |
| Body Colour        | Aged Brass          |
| Control Gear       | 12~24V AC / 24V DC  |
| Rated Power        | 7W                  |
| Nominal Lumens     | 360 lm              |
| CCT / Colour       | 3000K               |
| Optical            | DC                  |
| CRI                | 80                  |
| Other              | 1m Aqualux Cable    |
| Dimming            | Non Dimming         |